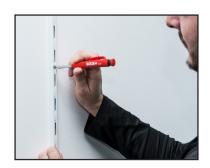

## TLM DEEP HOLE MARKER

Due to the high proportion of wax in the lead, the deep hole marker is especially suitable for both rough and smooth surfaces such as wood, tiles, brick, etc. Thanks to its special design and the small diameter of the lead, the deep hole marker can be used to make precise markings up to 1.77 in/45mm depth.

- ➤ Special design facilitates deep hole markings up to 1.77 in./45mm in depth
- Lead with small diameter for precise markings
- Integrated sharpener in the push button
- Universal lead for both rough and smooth surfaces
- > Rugged ABS belt clip for a secure grip