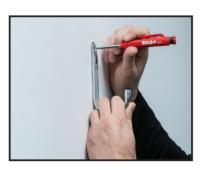

## TLM DEEP HOLE MARKER

Due to the high proportion of wax in the lead, the deep hole marker is especially suitable for both rough and smooth surfaces such as wood, tiles, brick, etc. Thanks to its special design and the small diameter of the lead, the deep hole marker can be used to make precise markings up to 1.77 in/45mm depth.

- ➤ Special design facilitates deep hole markings up to 1.77 in./45mm in depth
- Lead with small diameter for precise markings
- Integrated sharpener in the push button
- Universal lead for both rough and smooth surfaces
- > Rugged ABS belt clip for a secure grip