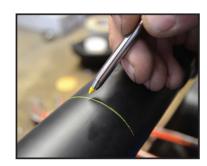

## TLM DEEP HOLE MARKER

Due to the high proportion of wax in the lead, the deep hole marker is especially suitable for both rough and smooth surfaces such as wood, tiles, brick, etc. Thanks to its special design and the small diameter of the lead, the deep hole marker can be used to make precise markings up to 1.77 in/45mm depth.

- ➤ Special design facilitates deep hole markings up to 1.77 in./45mm in depth
- Lead with small diameter for precise markings
- Integrated sharpener in the push button
- Universal lead for both rough and smooth surfaces
- > Rugged ABS belt clip for a secure grip