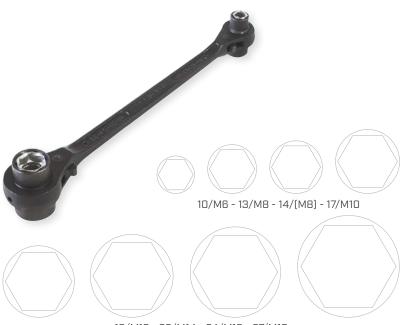

#### **DIFFERENT SIZES**

Ratcheting wrench with through hole and 8 bushings of varying sizes.

#### **PRACTICAL**

4 ring wrenches in a single tool.

19/M12 - 22/M14 - 24/M16 - 27/M18

#### CODES AND DIMENSIONS

| CODE    | dimensions / thread                        | length | pcs |
|---------|--------------------------------------------|--------|-----|
|         | [SW / M]                                   | [mm]   |     |
| CRICKET | 10 / M6 - 13 / M8<br>14 / (M8) - 17 / M10  | 340    | 1   |
|         | 19 / M12 - 22 / M14<br>24 / M16 - 27 / M18 |        |     |