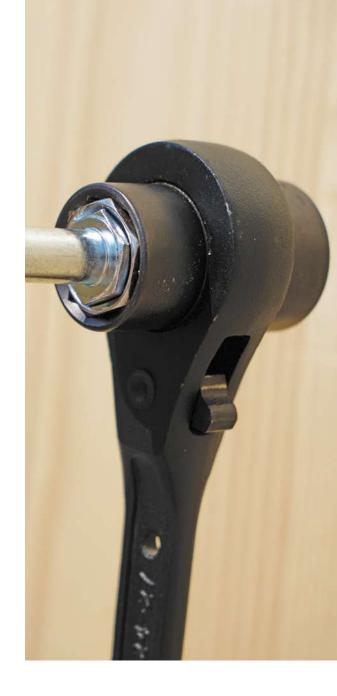

### **MATERIAL**

The long hardened steel handle allows effective tightening of nuts and bolts and ensures ratchet durability.

#### **REVERSIBLE**

Switches easily from clamping to loosening mode, and vice versa.