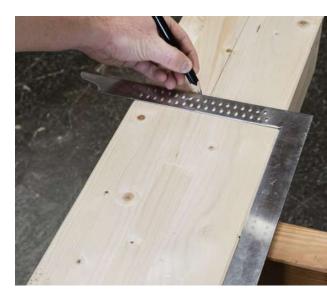

#### BEAVER CARPENTER'S SQUARE

• Made of stainless steel highly flexible and stable at the same time; it bends easily, without causing permanent deformation

| CODE   | size            | pcs |
|--------|-----------------|-----|
|        | [mm]            | 4   |
| BEAVER | 800 x 320 x 1,2 | 1   |