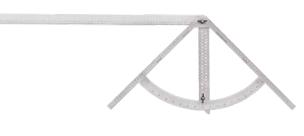

# ALFA SQUARE

• Reliable alpha square for carpentry shaping operations

| CODE    | size<br>[mm]  | step degrees | pcs |
|---------|---------------|--------------|-----|
| PCK8043 | 800 x 430 x 5 | 0,5°         | 1   |
| PCK9048 | 900 x 480 x 5 | 0,25°        | 1   |