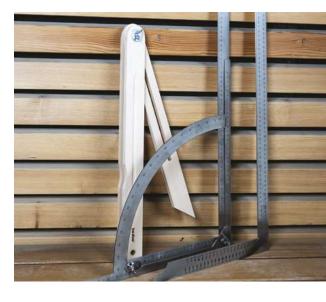

### BEEKIT

## SET OF CARPENTER'S SQUARE, ALFA SQUARE AND SLIDING T BEVEL

• Three classic marking devices in one set

| CODE   | description                                         | pcs |
|--------|-----------------------------------------------------|-----|
| BEEKIT | carpenter's square, alfa square and sliding T bevel | 1   |