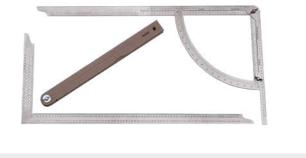

## SET OF CARPENTER'S SQUARE, ALFA SQUARE AND SLIDING T BEVEL

• Three classic marking devices in one set

| CODE   | description                                         | pcs |
|--------|-----------------------------------------------------|-----|
| BEEKIT | carpenter's square, alfa square and sliding T bevel | 1   |