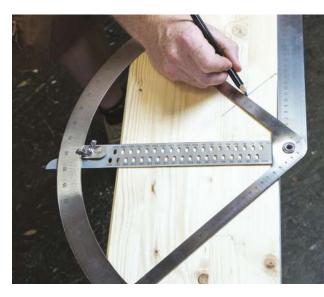

# ALFA SQUARE

• Reliable alpha square for carpentry shaping operations

| CODE    | size<br>[mm]  | step degrees | pcs |
|---------|---------------|--------------|-----|
| PCK8043 | 800 x 430 x 5 | 0,5°         | 1   |
| PCK9048 | 900 x 480 x 5 | 0,25°        | 1   |